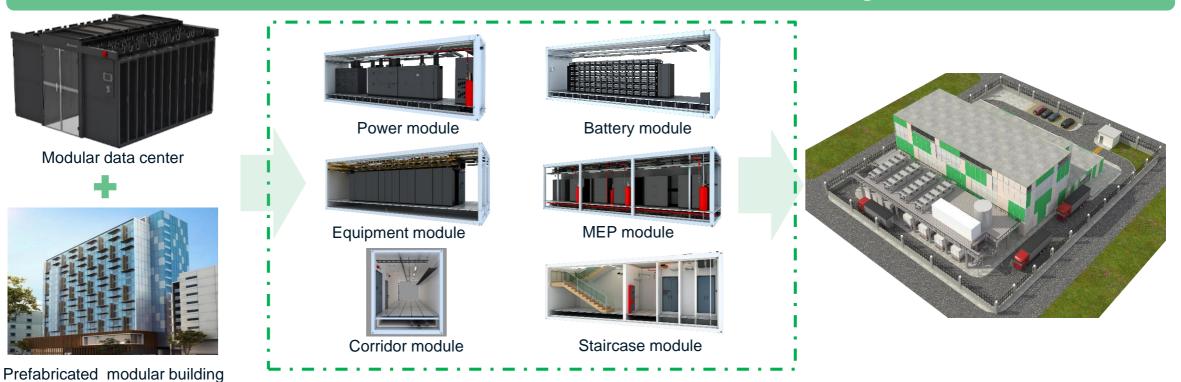

# FusionModule1000B Prefab Modular Solution

What is Prefab Modular DC? Modular DC + Prefabricated Modular Building