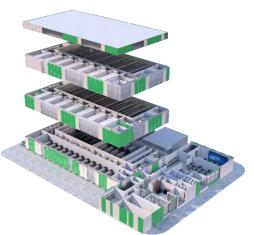

## Tailored Facade & 4.15m Extra-high Module Bring Outstanding Using Experience

#### Customized cladding with different styles

#### Modular data hall and office