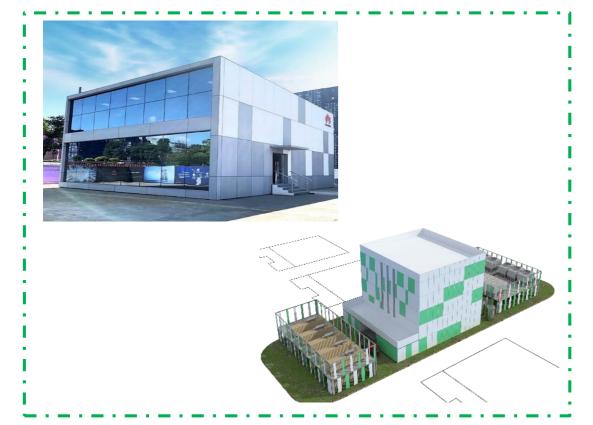

## Tailored Facade & 4.15m Extra-high Module Bring Outstanding Using Experience

#### Customized cladding with different styles

#### Modular data hall and office