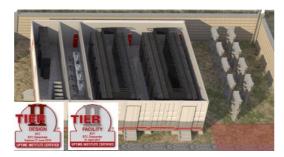

#### 400+ Racks Cloud DC @Middle East

# **Successful Cases & TIER Certifications**

Botswana B Project, 48 racks

Saudi Arabia A Project, 24 racks

Dubai Airport, 100 racks

UAE E Project, 700 racks

Bahrain B Project, 1000 racks

UAE A Project, 700 racks