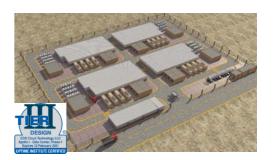

onnected on site



Interior connection and commission



#### 1000 Racks Public Cloud DC @China



#### 400+ Racks Cloud DC @Middle East



#### **T-shape Architecture : Adaptable to Various Scenarios**

Perimeter (in-Room) Cooling Scenario





Indirect Evaporating Cooling (Freecooling) Scenario





Close Coupled (in-Row) Cooling Scenario



in-Room & in-Row Cooling Scenario



Indirect Evaporative Cooling Scenario





## Tailored Facade & 4.15m Extra-high Module Bring Outstanding Using Experience

#### Customized cladding with different styles



#### Modular data hall and office



# **Successful Cases & TIER Certifications**





Botswana B Project, 48 racks



Saudi Arabia A Project, 24 racks



Dubai Airport, 100 racks





UAE E Project, 700 racks

Bahrain B Project, 1000 racks



UAE A Project, 700 racks