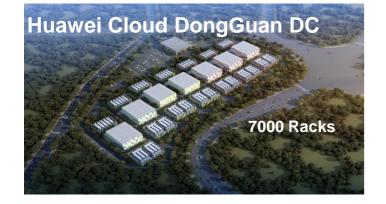

l construction

Module prefabrication, equipment pre-installed



### Civil work are performed



## Minimum onsite work

Modules only need to be hoisted and connected on site



Interior connection and commission



#### 1000 Racks Public Cloud DC @China



#### 400+ Racks Cloud DC @Middle East



#### **T-shape Architecture : Adaptable to Various Scenarios**

Perimeter (in-Room) Cooling Scenario





Indirect Evaporating Cooling (Freecooling) Scenario





Close Coupled (in-Row) Cooling Scenario



in-Room & in-Row Cooling Scenario



Indirect Evaporative Cooling Scenario





## Tailored Facade & 4.15m Extra-high Module Bring Outstanding Using Experience

#### Customized cladding with different styles



#### Modular data hall and office



# **Successful Cases & TIER Certifications**





Botswana B Project, 48 racks



Saudi Arabia A Project, 24 racks



Dubai Airport, 100 racks





UAE E Project, 700 racks

Bahrain B Project, 1000 racks



UAE A Project, 700 racks