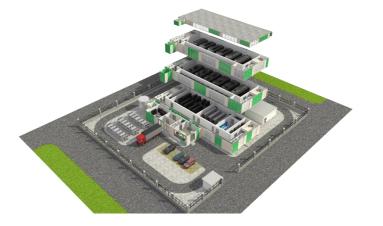

## Tailored Facade & 4.15m Extra-high Module Bring Outstanding Using Experience

#### Customized cladding with different styles

#### Modular data hall and office