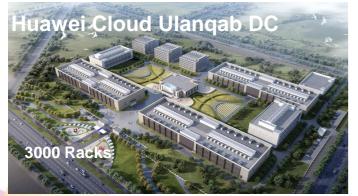

## Minimum onsite work

Modules only need to be hoisted and connected on site



Interior connection and commission



#### 1000 Racks Public Cloud DC @China



#### 400+ Racks Cloud DC @Middle East



#### **T-shape Architecture : Adaptable to Various Scenarios**

Perimeter (in-Room) Cooling Scenario





Indirect Evaporating Cooling (Freecooling) Scenario





Close Coupled (in-Row) Cooling Scenario



in-Room & in-Row Cooling Scenario



Indirect Evaporative Cooling Scenario





## Tailored Facade & 4.15m Extra-high Module Bring Outstanding Using Experience

#### Customized cladding with different styles



#### Modular data hall and office



# **Successful Cases & TIER Certifications**





Botswana B Project, 48 racks



Saudi Arabia A Project, 24 racks



Dubai Airport, 100 racks





UAE E Project, 700 racks

Bahrain B Project, 1000 racks



UAE A Project, 700 racks