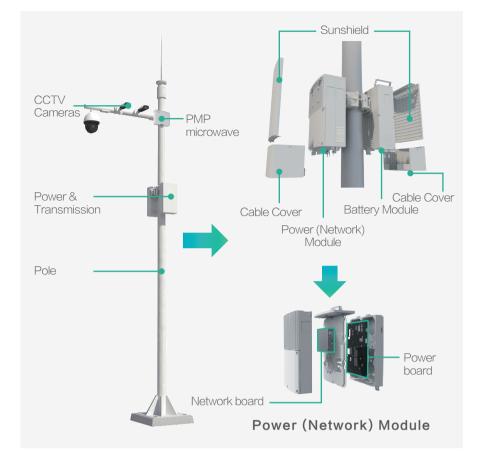

# **PowerCube 500**

Integrated Video Site Solution

line http://e.huawei.com/go/trans-en ican\_e@huawei.com

Copyright © Huawei Technologies Co.,Ltd. 2017. ALL rights reserved.

modes, and configures lithium-ion battery and unified OSS. All these benefits ease massive deployment of video sites, deliver more reliable performance, and provide more intelligent management.

## **PowerCube 500 Introduction**

Supports multi transmission modes for kinds of scenarios deployment.