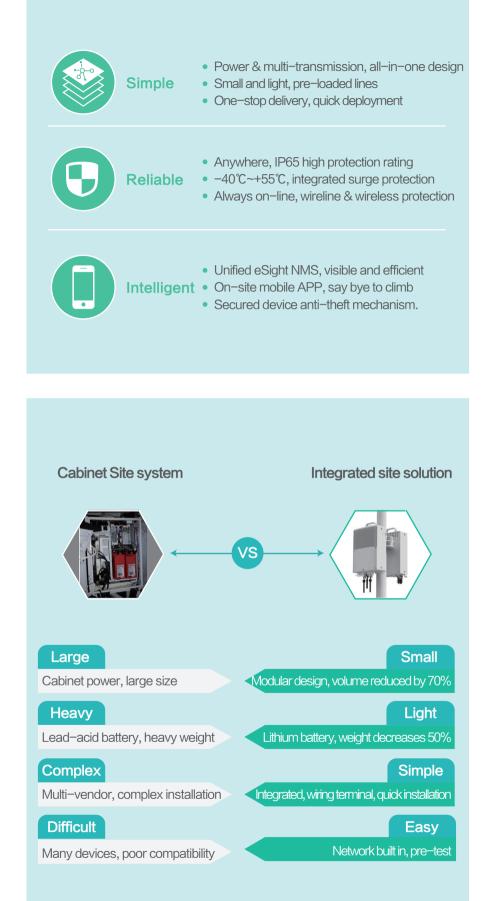

# **PowerCube 500**

Integrated Video Site Solution

line http://e.huawei.com/go/trans-en ican\_e@huawei.com

Copyright © Huawei Technologies Co.,Ltd. 2017. ALL rights reserved.

modes, and configures lithium-ion battery and unified OSS. All these benefits ease massive deployment of video sites, deliver more reliable performance, and provide more intelligent management.