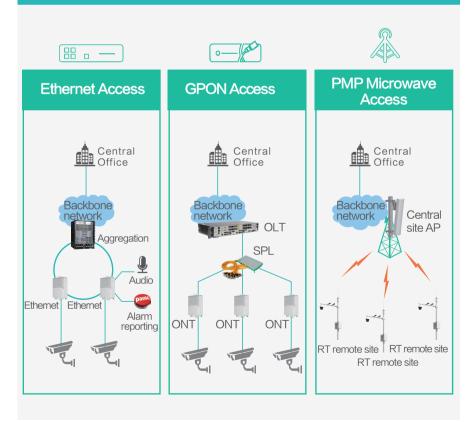

## **PowerCube 500 Introduction**

Supports multi transmission modes for kinds of scenarios deployment.