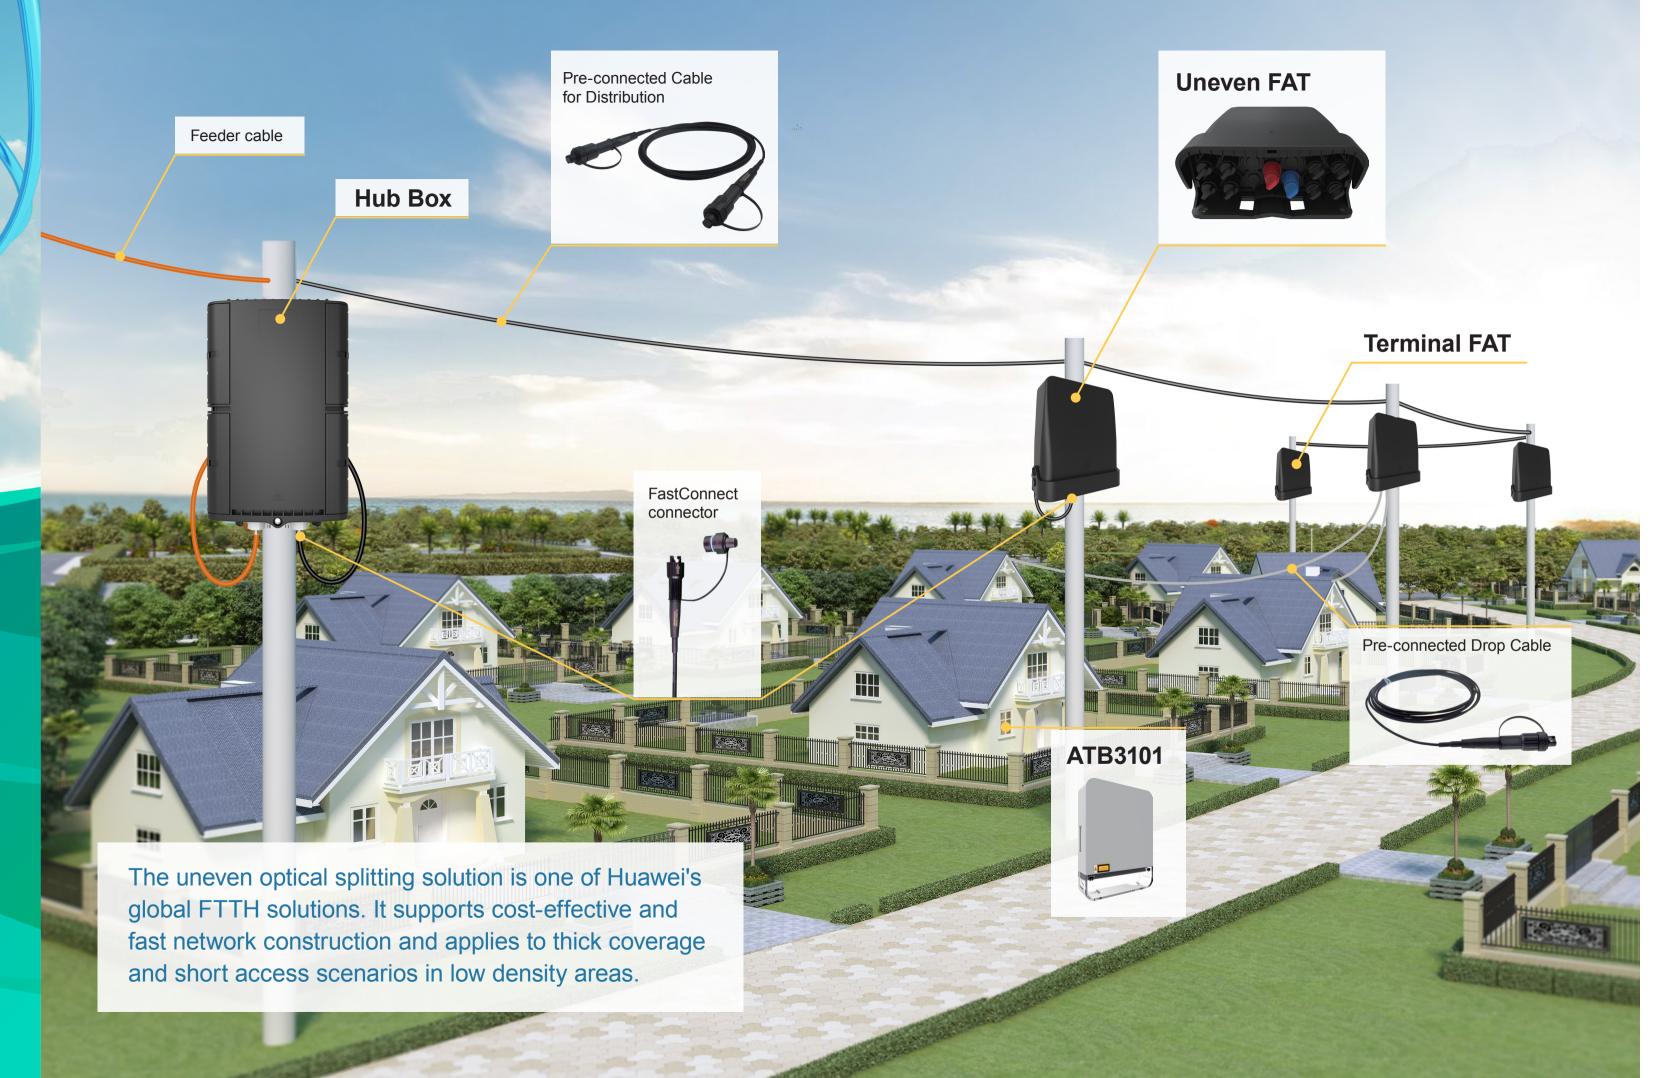

## Building FTTx Network Fast Using FastConnect ODN

Full FastConnect uneven optical splitting solution

Black-box operation free of splicing

Parallel construction without interference

Anti-theft function

Copyright © Huawei Technologies Co., Ltd. 2018. All rights reserved.