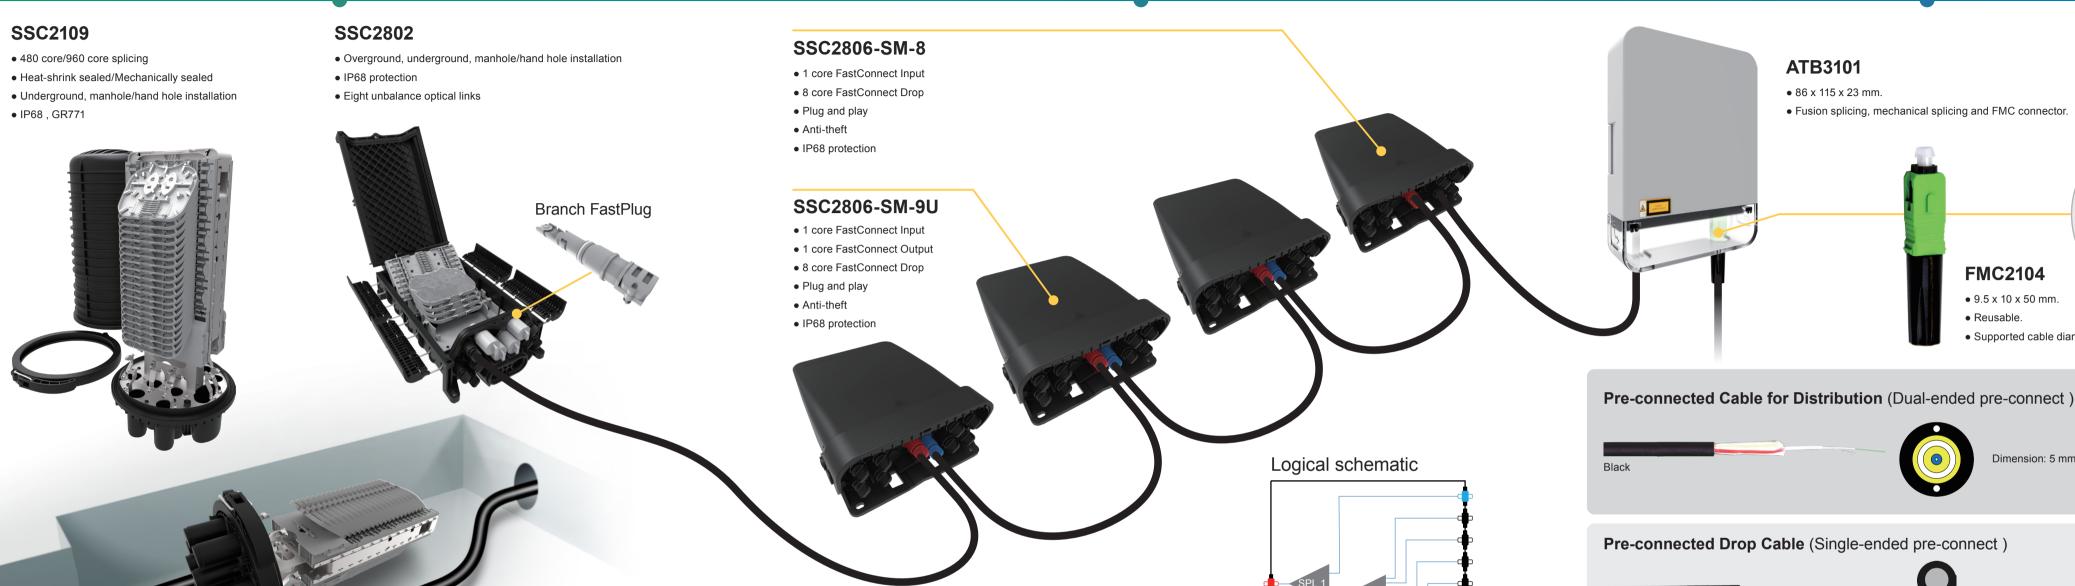

• 9.5 x 10 x 50 mm.

• Supported cable diameters (mm): 3.0 x 2.0; 2.0 x 1.6; φ2; φ3

Dimension: 2 mm x 5.3 mm Other end with FMC