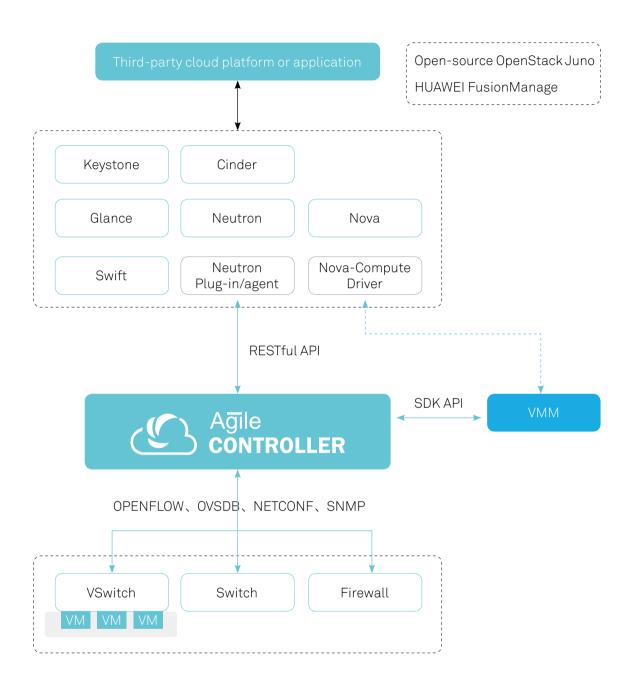

Huawei Agile Controller For Data Center Networks Interface Supported

# **Openness: Various Standard Interfaces**

# **Openness: Various Standard Interfaces**

| Protocol Type | Interface Type          | Function                                                                                                                 |
|---------------|-------------------------|--------------------------------------------------------------------------------------------------------------------------|
| OpenFlow      | Southbound<br>interface | Standard interface for communication between the controller and the switch, used to deliver flow tables and send packets |
| NETCONF       | Southbound interface    | Network configuration protocol based on XML, used to deliver configurations and policies to network devices              |
| OVSDB         | Southbound interface    | Management protocol used to manage and configure vSwitches                                                               |
| SNMP          | Southbound interface    | Traditional network management protocol, used to provide configuration management and alarm management functions         |
| RESTful API   | Northbound<br>interface | Open interfaces, used to develop third-party software, and connect to a cloud platform.                                  |
| SDK API       | Southbound interface    | Used to collaborate with a third-party computing platform                                                                |