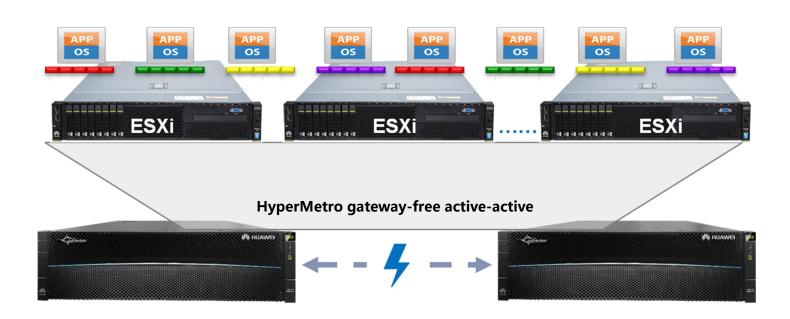

#### SRM Stretched active-active

Dorado V3 all-flash storage supports the HyperMetro active-active solution, which can be used together with VMware SRM Stretched to achieve end-to-end active-active protection for businesses and ensure continuity of critical business running on virtual servers. The gateway-free design reduces the number of potential faulty nodes, simplifies networking, and lowers the possibility of manual mis-operations, greatly improving system reliability.