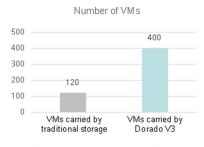

## Integration of multiple businesses

Exceptionally high performance enables Dorado V3 all-flash storage to support large-scale business integration. The total amount of possible undertaken VMs is triple that of traditional storage, and the performance density of each VM is 13 times that of traditional storage. This can meet the demanding performance requirements of heavy-load businesses in integration scenarios.