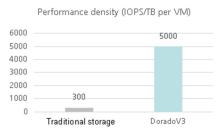

## Integration of multiple businesses

Exceptionally high performance enables Dorado V3 all-flash storage to support large-scale business integration. The total amount of possible undertaken VMs is triple that of traditional storage, and the performance density of each VM is 13 times that of traditional storage. This can meet the demanding performance requirements of heavy-load businesses in integration scenarios.