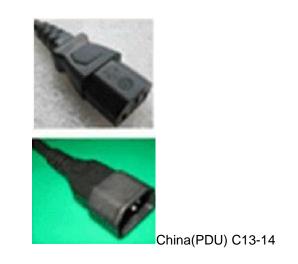

1.Power Cable recommend Wall Plug and PDU Style, if the use condition is clear, it could select the Wall Plug or PDU Style.

2.2000W and below power supply use C13 power cable, PDU power cable is 12A in Japan, other countries is 10A; wall plug cable is 12A in Japan, other countries is 10A.3.If use the wall plug, please select power cable by select Area model(C13 to C13 Wall plug, normal extension cord );

4.If use the PDU plug, please select C13 PDU power cable(C13 to C14 PDU plug, PDU extension cord ).

- 1.2 ===Accessory===
  - 1.2.1 Rack rail

Holding Rails Without Cable Management Arm does not support online maintenance, but if a cable management arm is installed, it supports online maintenance.