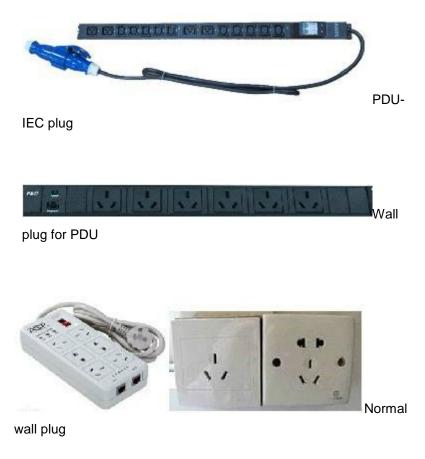

## 1. ===Node Configuration ===

- 1.1 ===Power Supply===
  - 1.1.1 C13 AC power cord

1.Power Cable recommend Wall Plug and PDU Style, if the use condition is clear, it could select the Wall Plug or PDU Style.

2.2000W and below power supply use C13 power cable, PDU power cable is 12A in

Japan, other countries is 10A; wall plug cable is 12A in Japan, other countries is 10A. 3.If use the wall plug, please select power cable by select Area model(C13 to C13 Wall plug, normal extension cord );

4.If use the PDU plug, please select C13 PDU power cable(C13 to C14 PDU plug, PDU extension cord ).

• 1.1.2 C13 wall plug power cord

1.Power Cable recommend Wall Plug and PDU Style, if the use condition is clear, it could select the Wall Plug or PDU Style.

4.If use the PDU plug, please select C13 PDU power cable (C13 to C14 PDU plug, PDU extension cord ).

Denmark C13-C13

Korea C13-C13

Argentina C13-C13

Australia C13-C13

Brazil C13-C13

Britain C13-C13

China C13-C13

Europe C13-C13

South Africa C13-C13

India C13-C13

Italy C13-C13

Japan C13-C13

North America C13-C13

Switzerland C13-C13

• 1.1.3 C13 PDU power cord

1.Power Cable recommend Wall Plug and PDU Style, if the use condition is clear, it could select the Wall Plug or PDU Style.

2.2000W and below power supply use C13 power cable, PDU power cable is 12A in Japan, other countries is 10A; wall plug cable is 12A in Japan, other countries is 10A.3.If use the wall plug, please select power cable by select Area model(C13 to C13 Wall plug, normal extension cord );

4.If use the PDU plug, please select C13 PDU power cable(C13 to C14 PDU plug, PDU extension cord ).

- 1.2 ===Accessory===
  - 1.2.1 Rack rail

Holding Rails Without Cable Management Arm does not support online maintenance, but if a cable management arm is installed, it supports online maintenance.