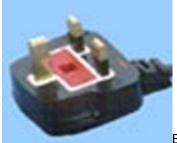

## • 2.1.2 C13 wall plug power cord

1.Power Cable recommend Wall Plug and PDU Style, if the use condition is clear, it could select the Wall Plug or PDU Style.

2.2000W and below power supply use C13 power cable, PDU power cable is 12A in Japan, other countries is 10A; wall plug cable is 12A in Japan, other countries is 10A. 3.If use the wall plug, please select power cable by select Area model(C13 to C13 Wall plug, normal extension cord);

4.If use the PDU plug, please select C13 PDU power cable(C13 to C14 PDU plug, PDU extension cord ).

Denmark C13-C13

Korea C13-C13

Argentina C13-C13

Australia C13-C13

Brazil C13-C13

Britain C13-C13

China C13-C13

Europe C13-C13

South Africa C13-C13

India C13-C13

Italy C13-C13

Japan C13-C13

North America C13-C13

Switzerland C13-C13