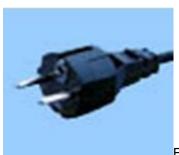

- 2. ===Node Configuration ===
  - o 2.1 ===Power Supply===
    - 2.1.1 C13 AC power cord
  - 1.Power Cable recommend Wall Plug and PDU Style, if the use condition is clear, it could select the Wall Plug or PDU Style.
  - 2.2000W and below power supply use C13 power cable, PDU power cable is 12A in Japan, other countries is 10A; wall plug cable is 12A in Japan, other countries is 10A. 3.If use the wall plug, please select power cable by select Area model(C13 to C13 Wall plug, normal extension cord);
  - 4.If use the PDU plug, please select C13 PDU power cable(C13 to C14 PDU plug, PDU extension cord ).

IEC plug

plug for PDU

wall plug