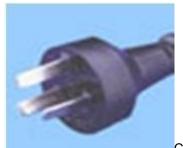

## • 2.1.3 **C13 PDU power cord**

1.Power Cable recommend Wall Plug and PDU Style, if the use condition is clear, it could select the Wall Plug or PDU Style.

2.2000W and below power supply use C13 power cable, PDU power cable is 12A in Japan, other countries is 10A; wall plug cable is 12A in Japan, other countries is 10A. 3.If use the wall plug, please select power cable by select Area model(C13 to C13 Wall plug, normal extension cord);

4.If use the PDU plug, please select C13 PDU power cable(C13 to C14 PDU plug, PDU extension cord ).

- o 2.2 ===Accessory===
  - 2.2.1 Rack rail

Slide

Rail: 2U Ball Bearing Rail Kit(21241258)