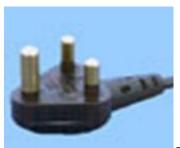

## • 2.1.2 C13 wall plug power cord

1.Power Cable recommend Wall Plug and PDU Style, if the use condition is clear, it could select the Wall Plug or PDU Style.

2.2000W and below power supply use C13 power cable, PDU power cable is 12A in Japan, other countries is 10A; wall plug cable is 12A in Japan, other countries is 10A. 3.If use the wall plug, please select power cable by select Area model(C13 to C13 Wall plug, normal extension cord);

4.If use the PDU plug, please select C13 PDU power cable(C13 to C14 PDU plug, PDU extension cord ).

Denmark C13-C13

Korea C13-C13

Argentina C13-C13

Australia C13-C13

Brazil C13-C13

Britain C13-C13

China C13-C13

Europe C13-C13

South Africa C13-C13

India C13-C13

Italy C13-C13

Japan C13-C13

North America C13-C13

Switzerland C13-C13