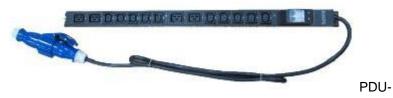

## • 2.1.3 **C13 PDU power cord**

1.Power Cable recommend Wall Plug and PDU Style, if the use condition is clear, it could select the Wall Plug or PDU Style.

2.2000W and below power supply use C13 power cable, PDU power cable is 12A in Japan, other countries is 10A; wall plug cable is 12A in Japan, other countries is 10A. 3.If use the wall plug, please select power cable by select Area model(C13 to C13 Wall plug, normal extension cord);

4.If use the PDU plug, please select C13 PDU power cable(C13 to C14 PDU plug, PDU extension cord ).

- o 2.2 ===Accessory===
  - 2.2.1 Rack rail

Slide

Rail: 2U Ball Bearing Rail Kit(21241258)