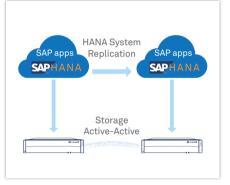

#### End-to-End SAP High Reliability Solution

Huawei's SAP HANA TDI solution provides a Gate-free active-active solution based on all-flash storage, and cooperates with SAP high availability to build an end-to-end high reliability architecture for services.