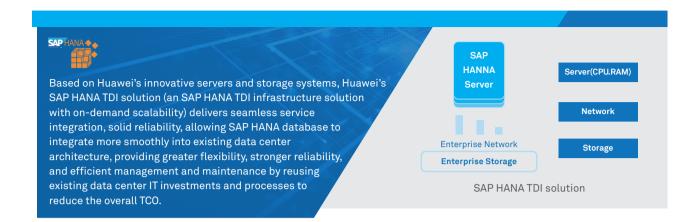

# SAP HANA TDI Solution

To better integrate SAP HANA into existing data centers, SAP has introduced the SAP HANA tailored data center integration (TDI) reference architecture. It can reduce TCO, shorten delivery implementation time, and use hardware to promote SAP HANA innovation.

## Huawei SAP HANA TDI Solution

Huawei SAP HANA TDI solution architecture

By interconnecting with Huawei's SAP-certified FusionServer and OceanStor storage products, customers can:

- Reuse the existing data center architecture to improve resource utilization and achieve flexible expansion.
- Enjoy the convenience of SAP services and solid reliability of an end-to-end HA solution at the IT infrastructure layer.
- Achieve improved development, testing, upgrade, and maintenance with a rich store of data service type.