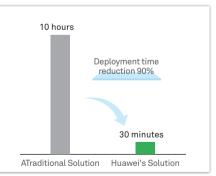

### 10-fold more efficient development and testing

Equipped with SAP LaMa and OceanStor Dorado V3's snapshot without comprising on performance, this solution ensures the time needed to build a development and testing environment is reduced from 10 hours to merely 30 minutes, improving construction speed by over 10 times.