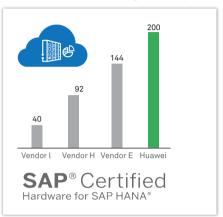

### The best HANA hosting capability certified by SAP

Huawei's OceanStor Dorado18000 V3 certified by SAP HANA TDI enterprise storage supports the scalability of 200 nodes (the largest in the industry), meeting integration requirements of mainstream services.