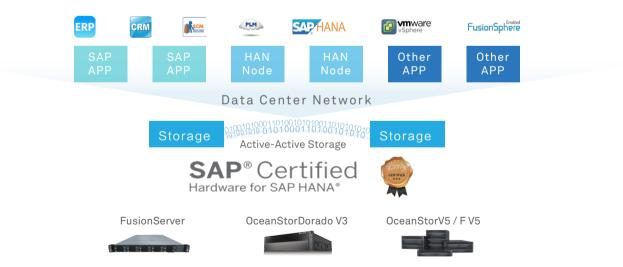

## Huawei SAP HANA TDI Solution

Huawei SAP HANA TDI solution architecture

By interconnecting with Huawei's SAP-certified FusionServer and OceanStor storage products, customers can:

- Reuse the existing data center architecture to improve resource utilization and achieve flexible expansion.
- Enjoy the convenience of SAP services and solid reliability of an end-to-end HA solution at the IT infrastructure layer.
- Achieve improved development, testing, upgrade, and maintenance with a rich store of data service type.